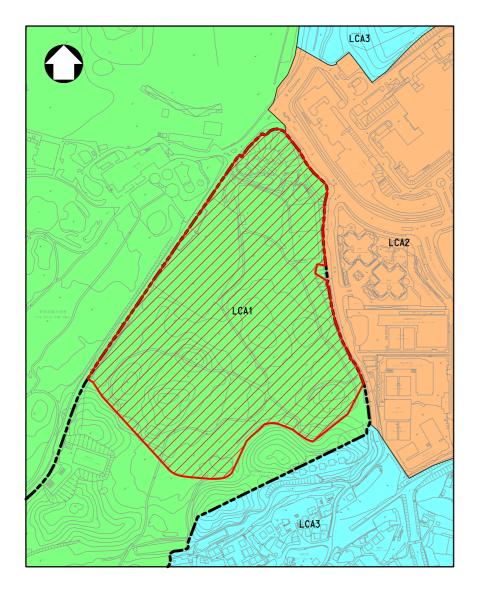

SIGNIFICANCE THRESHOLD OF POTENTIAL LANDSCAPE IMPACT BEFORE MITIGATION (OPERATION)

## LEGEND :

POTENIAL DEVELOPMENT AREA

PROPOSED PUBLIC HOUSING DEVELOPMENT

AGREEMENT NO. CE17/2019 (CE) TECHNICAL STUDY ON PARTIAL DEVELOPMENT
OF FANLING GOLF COURSE SITE
- FEASIBILITY STUDY

## Drawing title

IMPACT IN LANDSCAPE CHARACTER AREA (BEFORE MITIGATION)

| ı | Drawing no.          |           |          | Rev.     |
|---|----------------------|-----------|----------|----------|
| ۱ |                      | FIGURE 1' | 1.13.3   | _        |
| П | Drawn                | Date      | Checked  | Approved |
| ı | CAD                  | 31/10/19  | DL       | EW       |
| l | Scale<br>1:5000 (A3) |           | Status - | -        |
|   |                      |           |          |          |